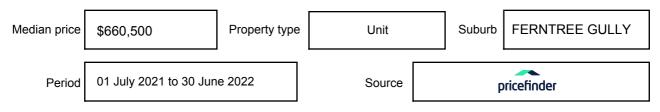

e expressed as a single price, or as a price range with the difference between the upper and lower amounts not more than 10% of the lower amount.

This Statement of Information must be provided to a prospective buyer within two business days of a request and displayed at any open for inspection for the property for sale.

It is recommended that the address of the property being offered for sale be checked at

services.land.vic.gov.au/landchannel/content/addressSearch before being entered in this Statement of Information.

## Property offered for sale

Address Including suburb and postcode

3/2 THE CRESCENT, FERNTREE GULLY, VIC 3156

## Indicative selling price

For the meaning of this price see consumer.vic.gov.au/underquoting

Price Range:

\$520,000 to \$570,000

#### Median sale price



#### **Comparable property sales**

These are the three properties sold within two kilometres of the property for sale in the last six months that the estate agent or agent's representative considers to be most comparable to the property for sale.

| Address of comparable property            | Price      | Date of sale |
|-------------------------------------------|------------|--------------|
| 4/23 ALVINA ST, FERNTREE GULLY, VIC 3156  | *\$545,000 | 04/04/2022   |
| 1/26 LORDING ST, FERNTREE GULLY, VIC 3156 | \$561,000  | 21/04/2022   |
| 1/10 ALVINA ST, FERNTREE GULLY, VIC 3156  | *\$565,000 | 15/05/2022   |

This Statement of Information was prepared on: 25

25/07/2022