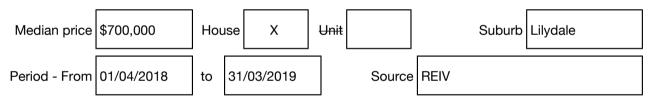

#### Median sale price

Rooms: Property Type: Strata Unit/Flat Land Size: 600 sqm approx Agent Comments Indicative Selling Price \$709,950 Median House Price Year ending March 2019: \$700,000