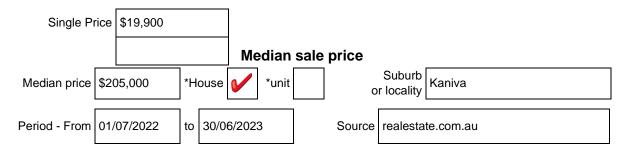

## **Comparable property sales**

The estate agent or agent's representative reasonably believes that fewer than three comparable properties were sold within five kilometres of the property for sale in the last 18 months.