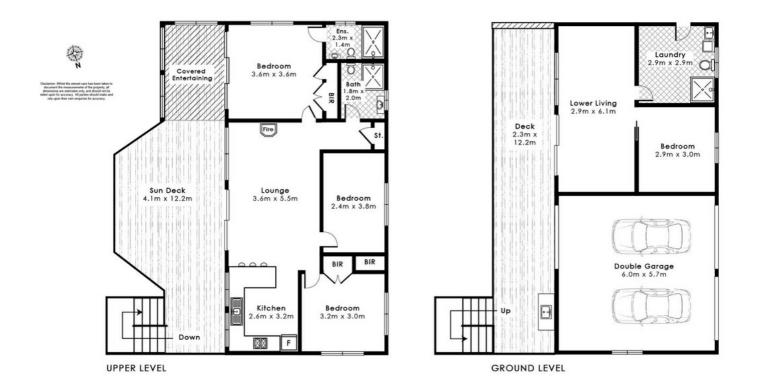

### 14 Malibu Drive, Bawley Point

| 4                      | 2 🚘 2 <Ç > 765 m2                                                                                   |
|------------------------|-----------------------------------------------------------------------------------------------------|
| Legal Description:     | 14 Malibu Drive Bawley Point NSW 2539                                                               |
| Local Authority:       | Shoalhaven City Council                                                                             |
| Zoning:                | Zone RU5 Village                                                                                    |
| Rates:                 | Rates: \$3274.82 pa<br>Water Rates: N/A<br>Strata Levies: N/A                                       |
| Ideal For:             | Blended Families, Couples, Empty Nesters, Extended<br>Families, Families, Investors, Large Families |
| Views and Outlook:     | Ocean                                                                                               |
| Year Built: (If Known) |                                                                                                     |
| Exterior Construction: | Hardiflex                                                                                           |
| Roof:                  | Tin                                                                                                 |
| Mail Service:          | Daily                                                                                               |
| Garbage Collection:    | Red Bin - Weekly<br>Yellow Bin (Recycling) - Fortnightly                                            |
| Sewage:                | Onsite Septic System                                                                                |
| Water Supply:          | Tank Water                                                                                          |