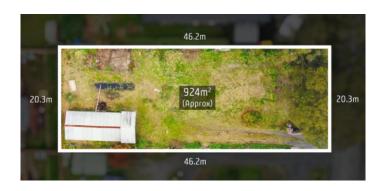

#### Property offered for sale

Address Including suburb and postcode

1 DOUGLAS PARADE, YARRA JUNCTION, VIC 3797