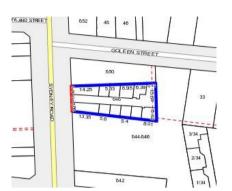

#### Section 47AF of the Estate Agents Act 1980

| Property offered   | d for sale              |                   |                |  |
|--------------------|-------------------------|-------------------|----------------|--|
| Including suburl   | dress 848 Sydne<br>code | y Road, Coburg N  | orth Vic 3058  |  |
| Indicative sellin  | g price                 |                   |                |  |
| For the meaning of | f this price see co     | nsumer.vic.gov.aเ | u/underquoting |  |
| Range between      | \$500,000               | Q.                | \$649,000      |  |

Rooms: Property Type: Retail - Mixed Use

(Unspecified) Land Size: 855 sqm approx

**Agent Comments** 