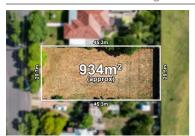

# **5 NEWSTEAD STREET, MARIBYRNONG,**

**Indicative Selling Price** 

For the meaning of this price see consumer.vic.au/underquoting

Price Range: \$800,000 to \$880,000

Provided by: Joshua Abdallah, The Realest Estate

### Property offered for sale

Address Including suburb and postcode

5 NEWSTEAD STREET, MARIBYRNONG, VIC 3032

### Indicative selling price

For the meaning of this price see consumer.vic.gov.au/underguoting

Price Range: \$1,100,000 to \$1,200,000