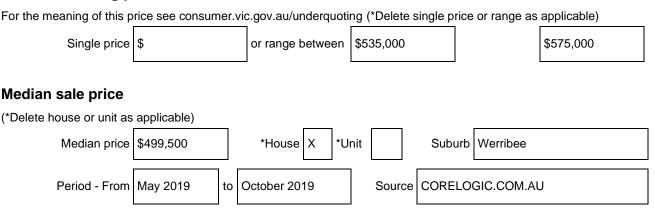

# BarryPlant

# STATEMENT OF INFORMATION Single residential property located in the Melbourne metropolitan area.

## Sections 47AF of the Estate Agents Act 1980

# Property offered for sale

Address Including suburb and postcode

d 35 Shoalhaven Street, Werribee VIC 3030

#### Indicative selling price



## **Comparable property**

**B**\* The estate agent or agent's representative reasonably believes that fewer than three comparable properties were sold within two kilometres of the property for sale in the last six months.

Property data source: Corelogic.com.au. Generated on 6th November 2019.