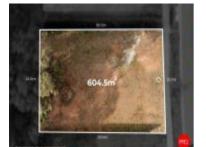

# 9 MALONE PARK ROAD, MARONG, VIC 🕮 - 🧁 -

**Indicative Selling Price** 

For the meaning of this price see consumer.vic.au/underquoting

Price Range:

\$249,000 to \$269,000

Provided by: PRD Admin, PRD Nationwide Bendigo

## Property offered for sale

Address Including suburb and postcode

9 MALONE PARK ROAD, MARONG, VIC 3515

#### Indicative selling price

For the meaning of this price see consumer.vic.gov.au/underguoting

Price Range: \$249,000 to \$269,000