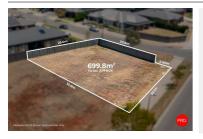

# 9 MALONE PARK ROAD, MARONG, VIC 🕮 - 🧁 -

**Indicative Selling Price** 

For the meaning of this price see consumer.vic.au/underquoting

Price Range:

\$249,000 to \$269,000

Provided by: PRD Admin, PRD Nationwide Bendigo

## Property offered for sale

Address Including suburb and postcode

9 MALONE PARK ROAD, MARONG, VIC 3515

#### Indicative selling price

For the meaning of this price see consumer.vic.gov.au/underguoting

Price Range: \$249,000 to \$269,000