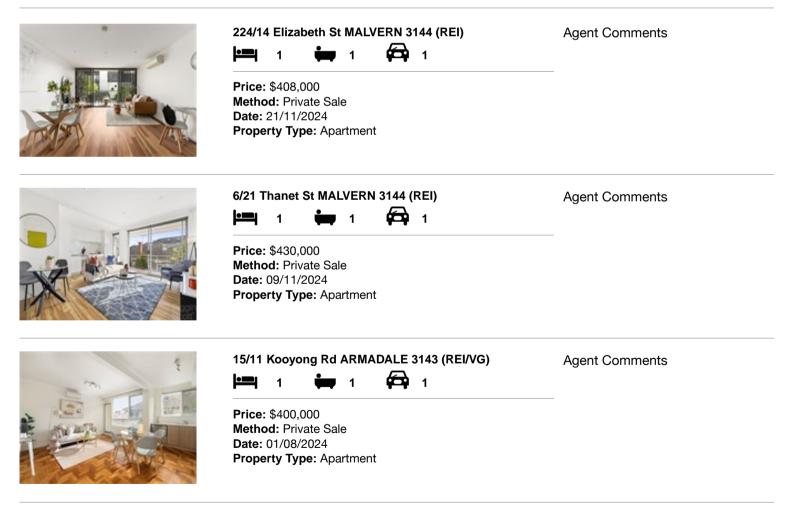

## Comparable property sales (\*Delete A or B below as applicable)

A\* These are the three properties sold within two kilometres of the property for sale in the last six months that the estate agent or agent's representative considers to be most comparable to the property for sale.

| Ad | dress of comparable property     | Price     | Date of sale |
|----|----------------------------------|-----------|--------------|
| 1  | 224/14 Elizabeth St MALVERN 3144 | \$408,000 | 21/11/2024   |
| 2  | 6/21 Thanet St MALVERN 3144      | \$430,000 | 09/11/2024   |
| 3  | 15/11 Kooyong Rd ARMADALE 3143   | \$400,000 | 01/08/2024   |