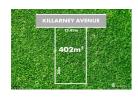

| Address of comparable property          | Price     | Date of sale |
|-----------------------------------------|-----------|--------------|
| 39 Killarney Avenue Grovedale VIC 3216  | \$266,000 | 22-Feb-19    |
| 74 Grove Road Grovedale VIC 3216        | \$260,000 | 22-Feb-20    |
| 15 Everton Crescent Charlemont VIC 3217 | \$262,000 | 27-Aug-19    |

This Statement of Information was prepared on: 08 August 2020

David McGuinness

P 0352232040

M 0412646009

E davidmcguinness@mcgrath.com.au

**39 Killarney Avenue Grovedale VIC** Sold Price **3216** 

<u></u>

\$266,000 Sold Date 22-Feb-19