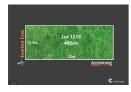

| Address of comparable property          | Price     | Date of sale |
|-----------------------------------------|-----------|--------------|
| 39 Killarney Avenue Grovedale VIC 3216  | \$266,000 | 22-Feb-19    |
| 74 Grove Road Grovedale VIC 3216        | \$260,000 | 22-Feb-20    |
| 15 Everton Crescent Charlemont VIC 3217 | \$262,000 | 27-Aug-19    |

Distance 0.4km

74 Grove Road Grovedale VIC 3216 Sold Price

\$260,000 Sold Date 22-Feb-20

Distance 0.41km

15 Everton Crescent Charlemont VIC 3217

Sold Price

**\$262,000** Sold Date **27-Aug-19** 

Distance

1.65km

፟ -

<u>-</u>

RS = Recent sale UN = Undisclosed Sale

**DISCLAIMER** Whilst all reasonable effort is made to ensure the information in this publication is current, CoreLogic does not warrant the accuracy or completeness of the data and information contained in this publication and to the full extent not prohibited by law excludes all for any loss or damage arising in connection with the data and information contained in this publication.