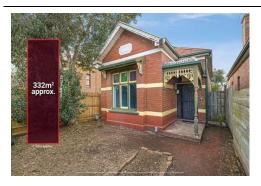

#### 30 Maribyrnong Road, Moonee Ponds 3039 (REI/VG)

**2 Bed 1 Bath - Car Price:** \$795,000

Method: Sold Before Auction

Date: 07/10/2022

**Property Type:** House (Res) **Land Size:** 332 sqm approx

**Agent Comments:** inferior location, comparable size, inferior presentation, this was brick home with north facing

rear, both of which are more popular with buyers.