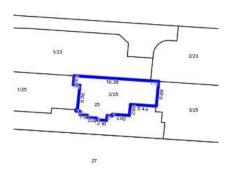

## Single residential property located in the Melbourne metropolitan area

|                                             | Section 47AF           |                                       |      |                                     |         |           |      | of the Estate Agents Act 1980 |    |              |  |
|---------------------------------------------|------------------------|---------------------------------------|------|-------------------------------------|---------|-----------|------|-------------------------------|----|--------------|--|
| Property offere                             | d for s                | sale                                  |      |                                     |         |           |      |                               |    |              |  |
| Address<br>Including suburb and<br>postcode |                        | 2/25 Shady Grove, Nunawading Vic 3131 |      |                                     |         |           |      |                               |    |              |  |
| Indicative sellir                           | ng prio                | e                                     |      |                                     |         |           |      |                               |    |              |  |
| For the meaning o                           | of this p              | rice see                              | cons | sumer.vic.gov.a                     | au/unde | rquoting  |      |                               |    |              |  |
| Range between                               | ange between \$720,000 |                                       |      | \$790,000                           |         |           |      |                               |    |              |  |
| Median sale pri                             | се                     |                                       |      |                                     |         |           |      |                               |    |              |  |
| Median price \$                             | 671,50                 | 00                                    | Hou  | Ise                                 | Unit    | Х         |      | Suburb                        | Nu | nawading     |  |
| Period - From 0                             | )1/10/2                | 017                                   | to   | 30/09/2018                          |         | Source    | REIV |                               |    |              |  |
| Comparable pro                              | operty                 | sales (                               | *Del | ete A or B be                       | elow as | s applica | ble) |                               |    |              |  |
|                                             | hat the                | estate aç                             |      | s sold within tv<br>or agent's repi |         |           | •    |                               |    |              |  |
| Address of comparable property              |                        |                                       |      |                                     |         |           |      | Price                         |    | Date of sale |  |
| 1                                           |                        |                                       |      |                                     |         |           |      |                               |    |              |  |
| 2                                           |                        |                                       |      |                                     |         |           |      |                               |    |              |  |
| 3                                           |                        |                                       |      |                                     |         |           |      |                               |    |              |  |