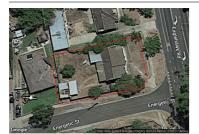

# 103 EAGLEHAWK ROAD, LONG GULLY, 🔑 3 🕒 1

**Indicative Selling Price** 

For the meaning of this price see consumer.vic.au/underquoting

Price Range:

\$320,000 to \$350,000

Provided by: PRD Admin, PRD Nationwide Bendigo

### Property offered for sale

Address Including suburb and postcode

103 EAGLEHAWK ROAD, LONG GULLY, VIC 3550