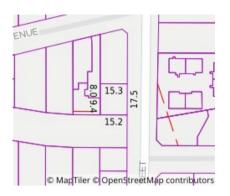

Property Type: House (Previously Occupied - Detached) Land Size: 721 sqm approx

**Agent Comments** 

**Indicative Selling Price** \$480,000 - \$520,000 **Median Unit Price** March quarter 2020: \$750,000