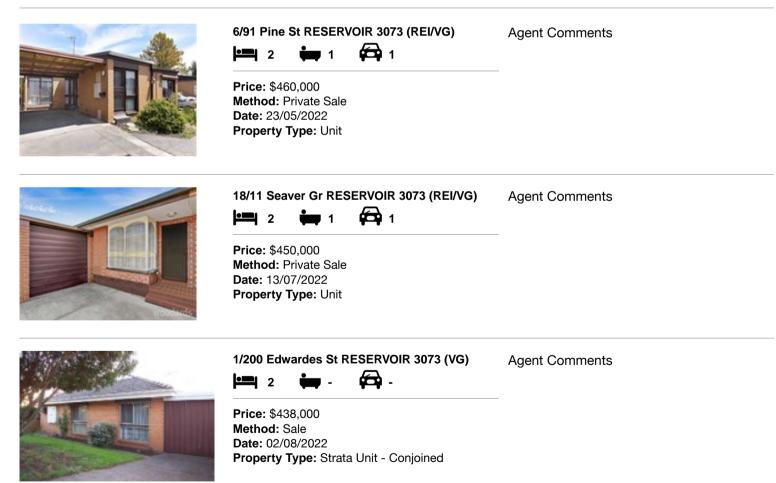

| Ado | dress of comparable property     | Price     | Date of sale |
|-----|----------------------------------|-----------|--------------|
| 1   | 6/91 Pine St RESERVOIR 3073      | \$460,000 | 23/05/2022   |
| 2   | 18/11 Seaver Gr RESERVOIR 3073   | \$450,000 | 13/07/2022   |
| 3   | 1/200 Edwardes St RESERVOIR 3073 | \$438,000 | 02/08/2022   |

# **Comparable Properties**