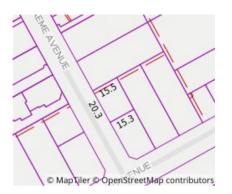

# Property offered for sale

| Address              | 27 Graeme Avenue, Montmorency Vic 3094 |
|----------------------|----------------------------------------|
| Including suburb and | •                                      |
| postcode             |                                        |
|                      |                                        |
|                      |                                        |