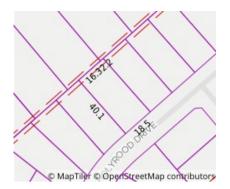

Property Type: Divorce/Estate/Family Transfers Land Size: 744 sqm approx

**Agent Comments** 

Indicative Selling Price \$1,350,000 - \$1,450,000 Median House Price December guarter 2022: \$1,232,000