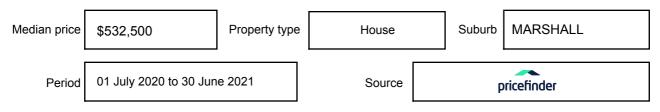

ay be expressed as a single price, or as a price range with the difference between the upper and lower amounts not more than 10% of the lower amount.

This Statement of Information must be provided to a prospective buyer within two business days of a request and displayed at any open for inspection for the property for sale.

It is recommended that the address of the property being offered for sale be checked at

services.land.vic.gov.au/landchannel/content/addressSearch before being entered in this Statement of Information.

### Property offered for sale

Address Including suburb and postcode

14 SUTALO STREET, MARSHALL, VIC 3216

### Indicative selling price

For the meaning of this price see consumer.vic.gov.au/underquoting

Price Range:

\$640,000 to \$680,000

#### Median sale price



#### **Comparable property sales**

These are the three properties sold within five kilometres of the property for sale in the last 18 months that the estate agent or agent's representative considers to be most comparable to the property for sale.

| Address of comparable property       | Price      | Date of sale |
|--------------------------------------|------------|--------------|
| 5 ESME CRT, MARSHALL, VIC 3216       | *\$670,000 | 12/06/2021   |
| 10 BADMINTON CRT, MARSHALL, VIC 3216 | *\$630,000 | 19/07/2021   |
| 5 BASFORD CRT, MARSHALL, VIC 3216    | \$595,000  | 04/05/2021   |

This Statement of Information was prepared on: 06/

06/08/2021