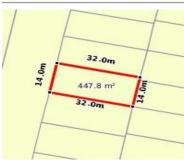

#### 43 SANCTUM DR, WEIR VIEWS, VIC 3338

Sale Price

\$414,000

Sale Date: 28/02/2023

Distance from Property: 230m

#### 98 BASILDON CRES, STRATHTULLOH, VIC

Sale Price

\$402,000

Sale Date: 27/02/2023

Distance from Property: 612m

| Address of comparable property |                                          | Price     | Date of sale |
|--------------------------------|------------------------------------------|-----------|--------------|
|                                | 43 SANCTUM DR, WEIR VIEWS, VIC 3338      | \$414,000 | 28/02/2023   |
|                                | 98 BASILDON CRES, STRATHTULLOH, VIC 3338 | \$402,000 | 27/02/2023   |