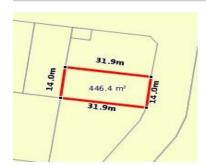

| Address<br>Including suburb and<br>postcode | 9 UPLANDS CRESCENT, WEIR VIEWS, VIC 3338 |
|---------------------------------------------|------------------------------------------|
|---------------------------------------------|------------------------------------------|

#### Indicative selling price

| For the meaning of this price see consumer.vic.gov.au/underquoting |           |  |  |  |  |  |  |
|--------------------------------------------------------------------|-----------|--|--|--|--|--|--|
| Single Price:                                                      | \$458,000 |  |  |  |  |  |  |