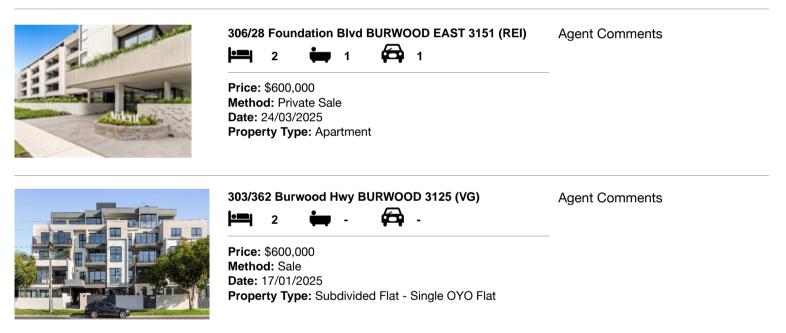

## Comparable property sales (\*Delete A or B below as applicable)

A\* These are the three properties sold within two kilometres of the property for sale in the last sixmonths that the estate agent or agent's representative considers to be most comparable to the property for sale.

| Ad | dress of comparable property             | Price     | Date of sale |
|----|------------------------------------------|-----------|--------------|
| 1  | 306/28 Foundation Blvd BURWOOD EAST 3151 | \$600,000 | 24/03/2025   |
| 2  | 303/362 Burwood Hwy BURWOOD 3125         | \$600,000 | 17/01/2025   |
| 3  |                                          |           |              |