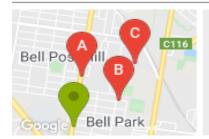

### **COMPARABLE PROPERTIES**

These are the three properties sold within five kilometres of the property for sale in the last 18 months that the estate agent or agent's representative considers to be most comparable to the property for sale.

142 ANAKIE RD, BELL PARK, VIC 3215

Sale Price

\$515,000

Sale Date: 24/07/2020

Distance from Property: 726m

\$495,000

Sale Date: 11/07/2020

54 NANWOREN CRES, BELL PARK, VIC 3215

**Sale Price** 

\$525,000

Sale Date: 03/07/2020

Distance from Property: 1.2km

#### Comparable property sales

These are the three properties sold within five kilometres of the property for sale in the last 18 months that the estate agent or agent's representative considers to be most comparable to the property for sale.

| Address of comparable property        | Price     | Date of sale |
|---------------------------------------|-----------|--------------|
| 142 ANAKIE RD, BELL PARK, VIC 3215    | \$515,000 | 24/07/2020   |
| 29 ALICIA ST, BELL PARK, VIC 3215     | \$495,000 | 11/07/2020   |
| 54 NANWOREN CRES, BELL PARK, VIC 3215 | \$525,000 | 03/07/2020   |