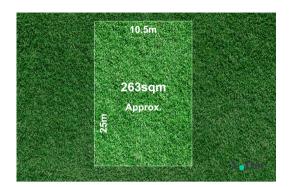

#### Property offered for sale

Including suburb and postcode

Address 66 Reef Circuit, Clyde Vic 3978

This Statement of Information was prepared on:

21/08/2024 16:10

Property Type: Land Land Size: 262 sqm approx Agent Comments Indicative Selling Price \$320,000 - \$340,000 Median Land Price 21/08/2023 - 20/08/2024: \$342,500