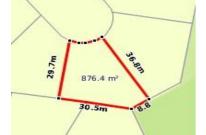

## 38 PINNACLE DRIVE, RAWSON, VIC 3825 🕮 3 🕒 2 🚓 1

**Indicative Selling Price** 

For the meaning of this price see consumer.vic.au/underquoting

Price Range:

\$360,000 to \$379,000

Provided by: Emma Dawson, John Kerr and Associates Real Estate (Moe) Pty Ltd

## Property offered for sale

|           | Address    |  |  |
|-----------|------------|--|--|
| Including | suburb and |  |  |
|           | postcode   |  |  |

38 PINNACLE DRIVE, RAWSON, VIC 3825