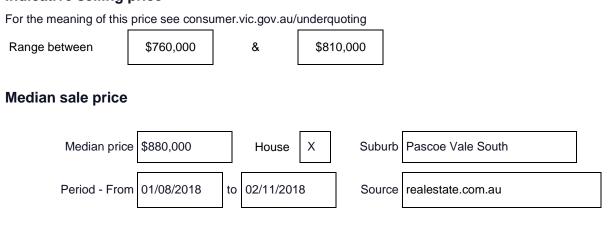

# STATEMENT OF INFORMATION Single residential property located in the Melbourne metropolitan area.

## Sections 47AF of the Estate Agents Act 1980

#### Property offered for sale

Address Including suburb and postcode

# Indicative selling price



## **Comparable property sales**

These are the three properties sold within two kilometres of the property for sale in the last six months that the estate agent or agent's representative considers to be most comparable to the property for sale.

| Address of comparable property           | Price     | Date of sale |
|------------------------------------------|-----------|--------------|
| 1 – 19 Stawell Street, Coburg            | \$815,000 | 04/08/18     |
| 2 – 57 Soudan Street, Coburg             | \$765,000 | 11/07/18     |
| 3 – 145 Melville Road, Pascoe Vale South | \$765,000 | 25/10/18     |