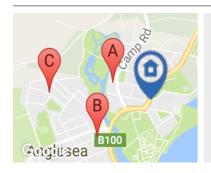

### **COMPARABLE PROPERTIES**

**5 AGNES LANE, ANGLESEA, VIC 3230** 

Sale Price

\$409,500

Sale Date: 18/06/2016

Distance from Property: 534m

9 HOLMWOOD AVE, ANGLESEA, VIC 3230 🕮 5

**Sale Price** 

\$550,000

Sale Date: 09/02/2016

Distance from Property: 824m

29 CHATSWOOD DR, ANGLESEA, VIC 3230

Sale Price

\$310,000

Sale Date: 11/05/2016

Distance from Property: 1.3km