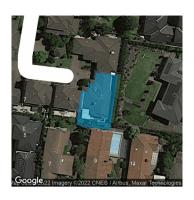

## Property offered for sale

| 8/7 Bebs Court, Templestowe Vic 3106 |
|--------------------------------------|
|                                      |
|                                      |
|                                      |
| •                                    |