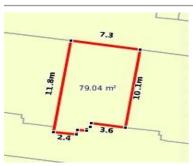

#### Property offered for sale

Address Including suburb and postcode

10/3-5 ALLAN STREET, NOBLE PARK, VIC 3174