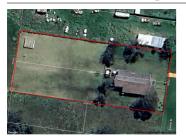

# 8 BARKLY STREET, ORFORD, VIC 3284 = - 🗁 - 😂 -

**Indicative Selling Price** 

For the meaning of this price see consumer.vic.au/underquoting

Single Price: \$395,000