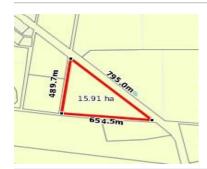

## 2407 HAMILTON-PORT FAIRY RD, ORFORD,

Sale Price

\$390,000

Sale Date: 15/04/2024

Distance from Property: 1.1km