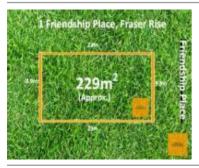

## 1 FRIENDSHIP PL, FRASER RISE, VIC 3336

Sale Price

\$250,000

Sale Date: 13/11/2024

Distance from Property: 296m

| Address of comparable property         | Price     | Date of sale |
|----------------------------------------|-----------|--------------|
| 3 STITCH WALK, FRASER RISE, VIC 3336   | \$230,850 | 18/09/2024   |
| 1 FRIENDSHIP PL, FRASER RISE, VIC 3336 | \$250,000 | 13/11/2024   |
| 22 TURNING LOOP, FRASER RISE, VIC 3336 | \$220,000 | 10/10/2024   |