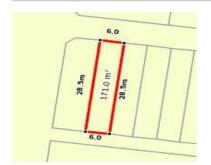

# FRASER RISE, VIC 3336

**Indicative Selling Price** 

For the meaning of this price see consumer.vic.au/underquoting

**Single Price:** 

\$299,000

Provided by: Jatinder Singh Aashat, GREENFIELDS REAL ESTATE

| Address<br>Including suburb and<br>postcode | FRASER RISE, VIC 3336 |  |
|---------------------------------------------|-----------------------|--|
|                                             |                       |  |