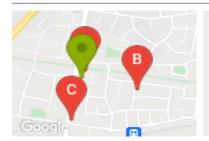

# **COMPARABLE PROPERTIES**

These are the three properties sold within five kilometres of the property for sale in the last 18 months that the estate agent or agent's representative considers to be most comparable to the property for sale.

# 3 ACACIA LANE, WAURN PONDS, VIC 3216

Sale Price

\$627,500

Sale Date: 20/11/2020

Distance from Property: 52m

# **5 TREE ST, WAURN PONDS, VIC 3216**

Sale Price

\$520,000

Sale Date: 24/07/2020

Distance from Property: 368m

# 2 SUGARGUM DR, WAURN PONDS, VIC 3216

Sale Price

\$586,000

Sale Date: 14/04/2021

Distance from Property: 315m

#### Comparable property sales

These are the three properties sold within five kilometres of the property for sale in the last 18 months that the estate agent or agent's representative considers to be most comparable to the property for sale.

| Address of comparable property       | Price     | Date of sale |
|--------------------------------------|-----------|--------------|
| 3 ACACIA LANE, WAURN PONDS, VIC 3216 | \$627,500 | 20/11/2020   |
| 5 TREE ST, WAURN PONDS, VIC 3216     | \$520,000 | 24/07/2020   |
| 2 SUGARGUM DR, WAURN PONDS, VIC 3216 | \$586,000 | 14/04/2021   |