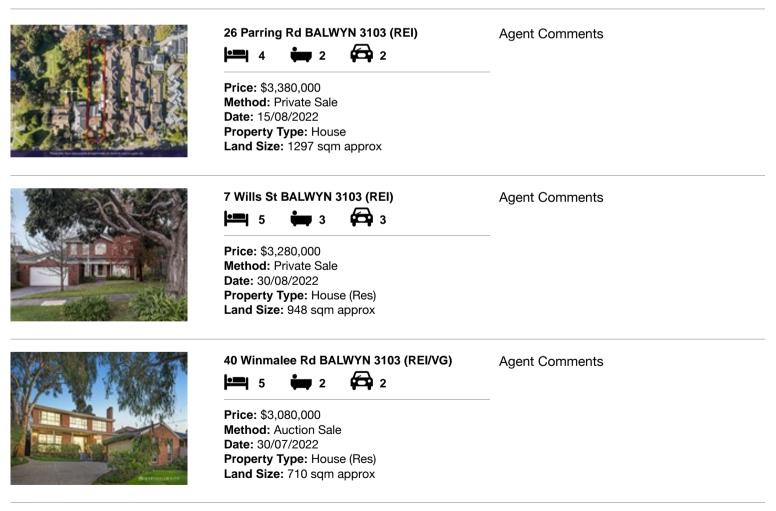

| Add | dress of comparable property | Price       | Date of sale |
|-----|------------------------------|-------------|--------------|
| 1   | 26 Parring Rd BALWYN 3103    | \$3,380,000 | 15/08/2022   |
| 2   | 7 Wills St BALWYN 3103       | \$3,280,000 | 30/08/2022   |
| 3   | 40 Winmalee Rd BALWYN 3103   | \$3,080,000 | 30/07/2022   |

## **Comparable Properties**

Account - RT Edgar Boroondara | P: 03 8888 2000 | F: 03 8888 2088

The State of Victoria owns the copyright in the property sales data and reproduction of that data in any way without the consent of the State of Victoria will constitute a breach of the Copyright Act 1968 (Cth). The State of Victoria does not warrant the accuracy or completeness of the licensed material and any person using or relying upon such information does so on the basis that the State of Victoria accepts no responsibility or liability whatsoever for any errors, faults, defects or omissions in the information supplied. The information contained herein is to be used as a guide only. Although every care has been taken in the preparation of the information, we stress that particulars herein are for information only and do not constitute representations by the Owners or Agent. Sales data is provided as a guide to market activity, and we do not necessarily claim to have acted as the selling agent in these transactions.