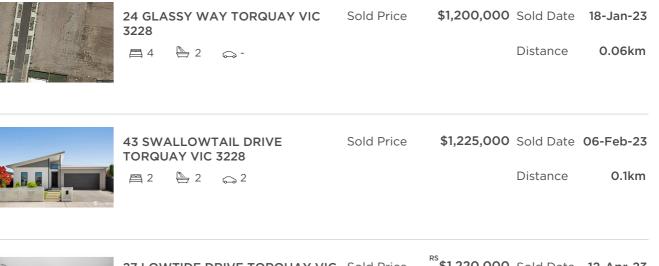

to

| Address of comparable property        | Price       | Date of sale |  |
|---------------------------------------|-------------|--------------|--|
| 24 GLASSY WAY TORQUAY VIC 3228        | \$1,200,000 | 18-Jan-23    |  |
| 43 SWALLOWTAIL DRIVE TORQUAY VIC 3228 | \$1,225,000 | 06-Feb-23    |  |
| 27 LOWTIDE DRIVE TORQUAY VIC 3228     | \$1,220,000 | 12-Apr-23    |  |