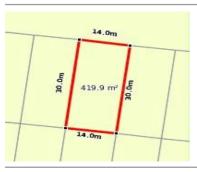

# 6 STREAMLET BOULEVARD, TARNEIT, VIC 4 2 3 5 2

**Indicative Selling Price** 

For the meaning of this price see consumer.vic.au/underquoting

Price Range: null

Provided by: Nadette Rudinas, Bal Real Estate

| Address<br>Including suburb and<br>postcode | 6 STREAMLET BOULEVARD, TARNEIT, VIC 3029 |
|---------------------------------------------|------------------------------------------|
|---------------------------------------------|------------------------------------------|