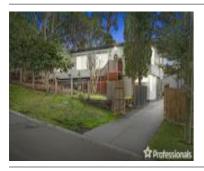

5 GEAR AVE, MOUNT EVELYN, VIC 3796

Sale Price

\*\$950,000

Sale Date: 06/10/2022

Distance from Property: 534m

Sale Price

\*\$880,000

Sale Date: 03/12/2022

| Address of comparable property         | Price      | Date of sale |
|----------------------------------------|------------|--------------|
| 5 GEAR AVE, MOUNT EVELYN, VIC 3796     | *\$950,000 | 06/10/2022   |
| 33 CLEGG RD, MOUNT EVELYN, VIC 3796    | *\$880,000 | 03/12/2022   |
| 3 RANGEVIEW RD, MOUNT EVELYN, VIC 3796 | *\$850,000 | 12/10/2022   |