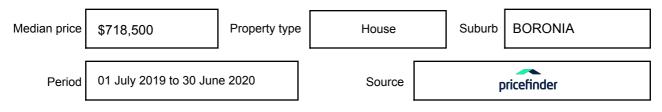

ion may be expressed as a single price, or as a price range with the difference between the upper and lower amounts not more than 10% of the lower amount.

This Statement of Information must be provided to a prospective buyer within two business days of a request and displayed at any open for inspection for the property for sale.

It is recommended that the address of the property being offered for sale be checked at

services.land.vic.gov.au/landchannel/content/addressSearch before being entered in this Statement of Information.

# Property offered for sale

Address Including suburb and postcode

25 ELSIE STREET, BORONIA, VIC 3155

### Indicative selling price

For the meaning of this price see consumer.vic.gov.au/underquoting

Price Range:

\$650,000 to \$715,000

### Median sale price



#### **Comparable property sales**

These are the three properties sold within two kilometres of the property for sale in the last six months that the estate agent or agent's representative considers to be most comparable to the property for sale.

| Address of comparable property      | Price       | Date of sale |
|-------------------------------------|-------------|--------------|
| 43 DEMOCRAT DR, THE BASIN, VIC 3154 | **\$716,000 | 10/07/2020   |
| 28 BERESFORD DR, BORONIA, VIC 3155  | **\$716,500 | 07/07/2020   |
| 1 BROWN ST, BORONIA, VIC 3155       | \$710,000   | 18/04/2020   |

This Statement of Information was prepared on: 22