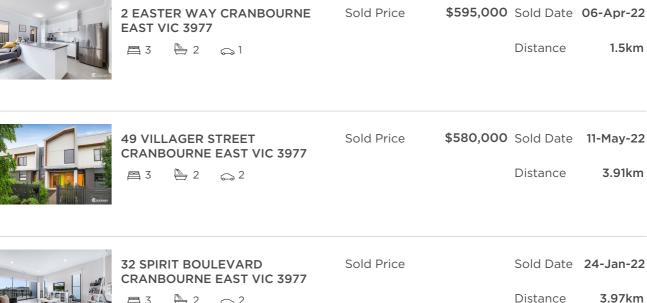

#### Comparable property sales (\*Delete A or B below as applicable)

01 Oct 2021

A\* These are the three properties sold within two kilometres of the property for sale in the last 6 months that the estate agent or agent's representative considers to be most comparable to the property for sale.

to

| Address of comparable property               | Price     | Date of sale |  |
|----------------------------------------------|-----------|--------------|--|
| 2 EASTER WAY CRANBOURNE EAST VIC 3977        | \$595,000 | 06-Apr-22    |  |
| 49 VILLAGER STREET CRANBOURNE EAST VIC 3977  | \$580,000 | 11-May-22    |  |
| 32 SPIRIT BOULEVARD CRANBOURNE EAST VIC 3977 | \$580,000 | 24-Jan-22    |  |