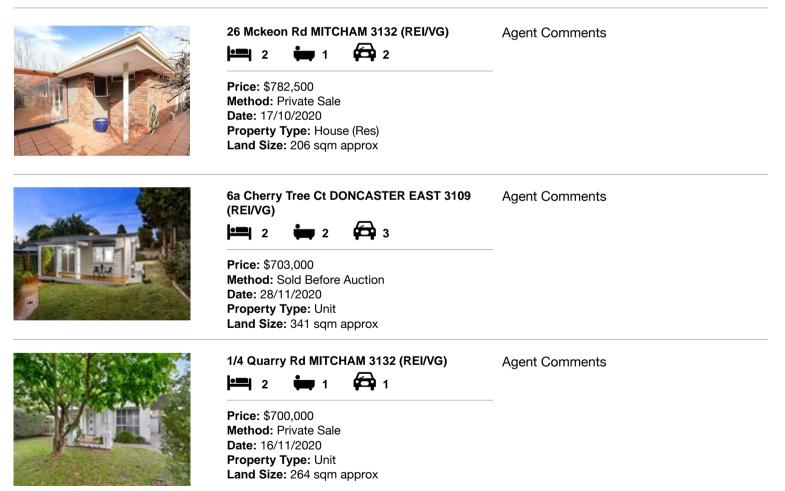

| Ade | dress of comparable property          | Price     | Date of sale |
|-----|---------------------------------------|-----------|--------------|
| 1   | 26 Mckeon Rd MITCHAM 3132             | \$782,500 | 17/10/2020   |
| 2   | 6a Cherry Tree Ct DONCASTER EAST 3109 | \$703,000 | 28/11/2020   |
| 3   | 1/4 Quarry Rd MITCHAM 3132            | \$700,000 | 16/11/2020   |