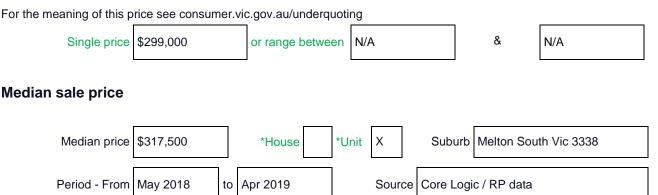

# **STATEMENT OF INFORMATION** Single residential property located in the Melbourne metropolitan area.

## Sections 47AF of the Estate Agents Act 1980

#### Property offered for sale

Address Including suburb and 11 postcode

nd 11/17 Crestmont Drive, Melton South Vic 3338

### Indicative selling price



#### **Comparable property sales**

A\* These are the three properties sold within two kilometres of the property for sale in the last six months that the estate agent or agent's representative considers to be most comparable to the property for sale.

| Address of comparable property             | Price     | Date of sale |
|--------------------------------------------|-----------|--------------|
| 1/17 Crestmont Drive Melton South Vic 3338 | \$289,000 | 09-Jan-19    |
| 1/39 Acacia Crescent Melton South Vic 3338 | \$288,000 | 08-Feb-19    |
| 1/16 Creek Street Melton South Vic 3338    | \$291,000 | 26-Apr-19    |