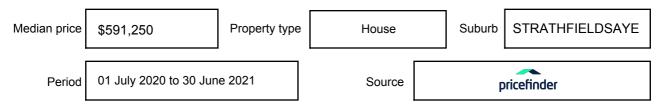

### **MEDIAN SALE PRICE**

# STRATHFIELDSAYE, VIC, 3551

Suburb Median Sale Price (House)

\$591,250

01 July 2020 to 30 June 2021

Provided by: **pricefinder** 

### Median sale price