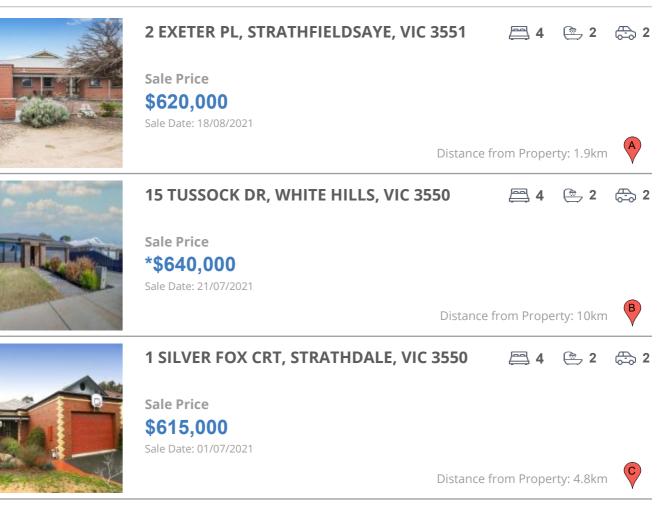

# **COMPARABLE PROPERTIES**

These are the three properties sold within five kilometres of the property for sale in the last 18 months that the estate agent or agent's representative considers to be most comparable to the property for sale.

### **Comparable property sales**

These are the three properties sold within five kilometres of the property for sale in the last 18 months that the estate agent or agent's representative considers to be most comparable to the property for sale.

| Address of comparable property         | Price      | Date of sale |
|----------------------------------------|------------|--------------|
| 2 EXETER PL, STRATHFIELDSAYE, VIC 3551 | \$620,000  | 18/08/2021   |
| 15 TUSSOCK DR, WHITE HILLS, VIC 3550   | *\$640,000 | 21/07/2021   |
| 1 SILVER FOX CRT, STRATHDALE, VIC 3550 | \$615,000  | 01/07/2021   |