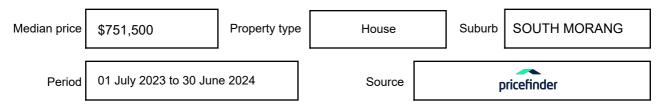

e expressed as a single price, or as a price range with the difference between the upper and lower amounts not more than 10% of the lower amount.

This Statement of Information must be provided to a prospective buyer within two business days of a request and displayed at any open for inspection for the property for sale.

It is recommended that the address of the property being offered for sale be checked at

services.land.vic.gov.au/landchannel/content/addressSearch before being entered in this Statement of Information.

## Property offered for sale

Address Including suburb and postcode

59 REID STREET, SOUTH MORANG, VIC 3752

## Indicative selling price

For the meaning of this price see consumer.vic.gov.au/underquoting

Price Range:

\$1,490,000 to \$1,639,000

#### Median sale price



#### **Comparable property sales**

The estate agent or agent's representative reasonably believes that fewer than three comparable properties were sold within two kilometres of the property for sale in the last six months.