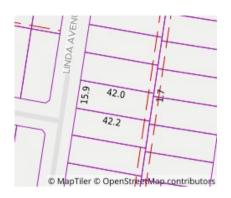

## Property offered for sale

| Address              | 33 Linda Avenue, Box Hill North Vic 3129 |
|----------------------|------------------------------------------|
| Including suburb and |                                          |
| postcode             |                                          |
|                      |                                          |
|                      |                                          |

| This Statement of Information was prepared on: | 15/06/2020 11:32 |
|------------------------------------------------|------------------|

Property Type: House (Previously Occupied - Detached) Land Size: 654 sqm approx