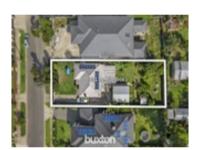

## Property offered for sale

| Address              | 33 Linda Avenue, Box Hill North Vic 3129 |
|----------------------|------------------------------------------|
| Including suburb and |                                          |
| postcode             |                                          |
|                      |                                          |
|                      |                                          |

| This Statement of Information was prepared on: | 15/06/2020 11:32 |
|------------------------------------------------|------------------|

Property Type: House (Previously Occupied - Detached) Land Size: 654 sqm approx