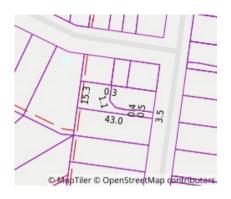

| This Statement of Information was prepared on: | 24/04/2021 08:38 |
|------------------------------------------------|------------------|

Property Type: Land Land Size: 358 sqm approx Agent Comments

\$980,000 - \$1,050,000 **Median Unit Price** March quarter 2021: \$741,000