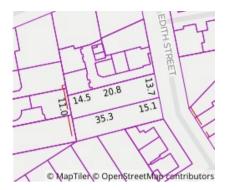

# Property offered for sale

| 9 Edith Street, Mordialloc Vic 3195 |
|-------------------------------------|
|                                     |
|                                     |
|                                     |
|                                     |

Katrina O'Brien

Property Type: House Land Size: 682 sqm approx

Agent Comments