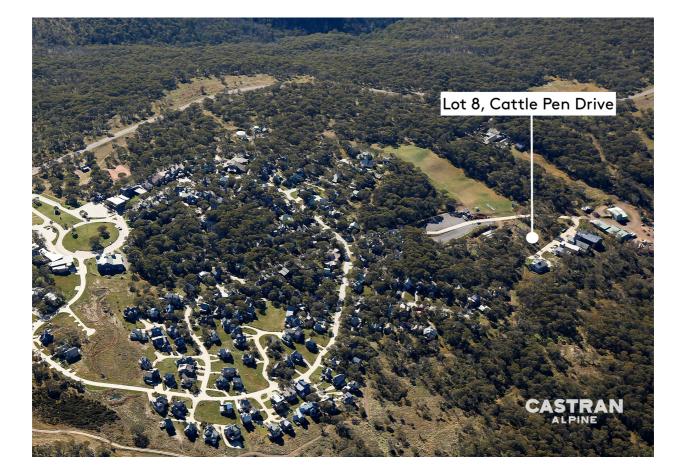

# STATEMENT OF INFORMATION

LOT 8, CATTLE PEN DRIVE, DINNER PLAIN, VIC 3898 PREPARED BY CASTRAN REAL ESTATE, 145 TOORAK ROAD SOUTH YARRA

## Property offered for sale

Address Including suburb and postcode

LOT 8, CATTLE PEN DRIVE, DINNER PLAIN, VIC 3898