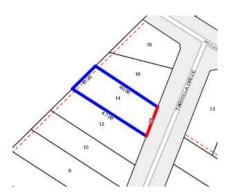

#### Section 47AF of the Estate Agents Act 1980

| <b>Property</b> | offered | for | sale |
|-----------------|---------|-----|------|
|-----------------|---------|-----|------|

| Address                                | 14 Tarhilla Drive, Launching Place Vic 3139 |
|----------------------------------------|---------------------------------------------|
| Leader allower and a color of a second | Transma Brive, Eachering Flace vie 6 100    |
| Including suburb and                   |                                             |
| postcode                               |                                             |
| posicode                               |                                             |
|                                        |                                             |
|                                        |                                             |
|                                        |                                             |