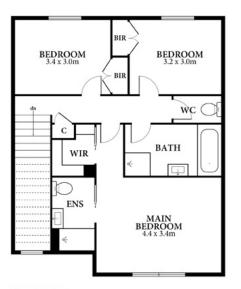

## L'DRY DINING 4.6 x 3.4m LIVING 4.0 x 4.0m

GROUND FLOOR

FIRST FLOOR

Whilst every attempt has been made to ensure the accuracy of the floor plan and information contained in this document, measurements of doors, windows, rooms and any other items are approximate and no responsibility is taken for an error, omission, or mis-statement.

- 3 Bedrooms (Main with Ens. & WIR)
- Spacious family room
- Open plan kitchen with adjoining meals
- Ducted heating & Split system cooling
- Powder room downstairs
- Outdoor entertaining area
- Double Garage (remote door open to courtyard)