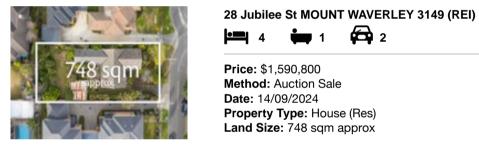

| Ade | dress of comparable property      | Price       | Date of sale |
|-----|-----------------------------------|-------------|--------------|
| 1   | 28 Jubilee St MOUNT WAVERLEY 3149 | \$1,590,800 | 14/09/2024   |
| 2   | 30 Leeds Rd MOUNT WAVERLEY 3149   | \$1,430,000 | 09/09/2024   |
| 3   | 234 Burwood Hwy BURWOOD 3125      | \$1,452,000 | 23/08/2024   |

# **Comparable Properties**

1

Price: \$1,590,800 Method: Auction Sale Date: 14/09/2024 Property Type: House (Res) Land Size: 748 sqm approx

30 Leeds Rd MOUNT WAVERLEY 3149 (REI)

Price: \$1,430,000 Method: Sold Before Auction Date: 09/09/2024 Property Type: House (Res) Land Size: 658 sqm approx