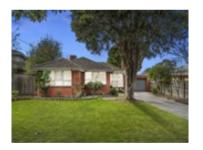

| Ade | dress of comparable property      | Price       | Date of sale |
|-----|-----------------------------------|-------------|--------------|
| 1   | 28 Jubilee St MOUNT WAVERLEY 3149 | \$1,590,800 | 14/09/2024   |
| 2   | 30 Leeds Rd MOUNT WAVERLEY 3149   | \$1,430,000 | 09/09/2024   |
| 3   | 234 Burwood Hwy BURWOOD 3125      | \$1,452,000 | 23/08/2024   |

# **Comparable Properties**

1

Price: \$1,590,800 Method: Auction Sale Date: 14/09/2024 Property Type: House (Res) Land Size: 748 sqm approx

30 Leeds Rd MOUNT WAVERLEY 3149 (REI)

Price: \$1,430,000 Method: Sold Before Auction Date: 09/09/2024 Property Type: House (Res) Land Size: 658 sqm approx