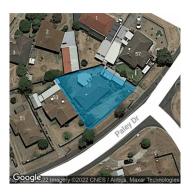

#### Property offered for sale

Including suburb or locality and postcode

Address 55 Paley Drive, Corio Vic 3214

27/07/2022 16:24

55 Paley Drive, Corio Vic 3214