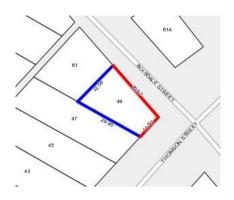

#### Section 47AF of the Estate Agents Act 1980

|                      | 49 Thomson Street, Maffra Vic 3860 |
|----------------------|------------------------------------|
| Including suburb or  |                                    |
| locality andpostcode |                                    |
|                      |                                    |